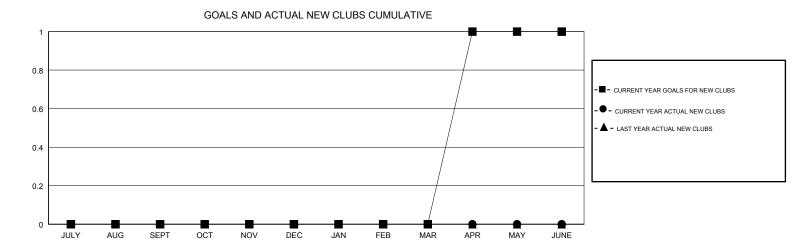

## WAYNE OAKES **LOCATION AUSTRALIA GMT CA** Clubs Members RESULTS FOR 2017-2018 RESULTS FOR 2017-2018 NEW CLUB GOAL NEW CLUBS DROPPED CLUBS MEMBER GROWTH NET MEMBER GROWTH DROPPED QUARTER QUARTER GOAL ACTUAL MEMBERS ACTUAL (including transfers) 0 0 0 17 45 39 JULY/AUG/SEPT JULY/AUG/SEPT 0 0 0 -17 19 29 OCT/NOV/DEC OCT/NOV/DEC 0 0 0 0 0 -14 JAN/FEB/MAR JAN/FEB/MAR 1 0 0 0 0 32 APR/MAY/JUNE APR/MAY/JUNE