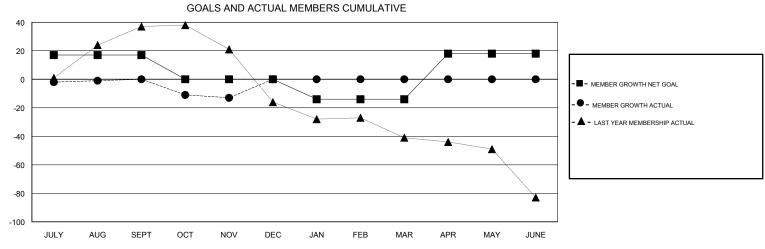

## WAYNE OAKES **LOCATION AUSTRALIA GMT CA** Clubs Members RESULTS FOR 2017-2018 RESULTS FOR 2017-2018 NEW CLUB GOAL NEW CLUBS DROPPED CLUBS MEMBER GROWTH NET MEMBER GROWTH DROPPED QUARTER QUARTER GOAL ACTUAL MEMBERS ACTUAL (including transfers) 0 0 0 17 45 39 JULY/AUG/SEPT JULY/AUG/SEPT 0 0 0 -17 19 29 OCT/NOV/DEC OCT/NOV/DEC 0 0 0 0 0 -14 JAN/FEB/MAR JAN/FEB/MAR 1 0 0 0 0 32 APR/MAY/JUNE APR/MAY/JUNE